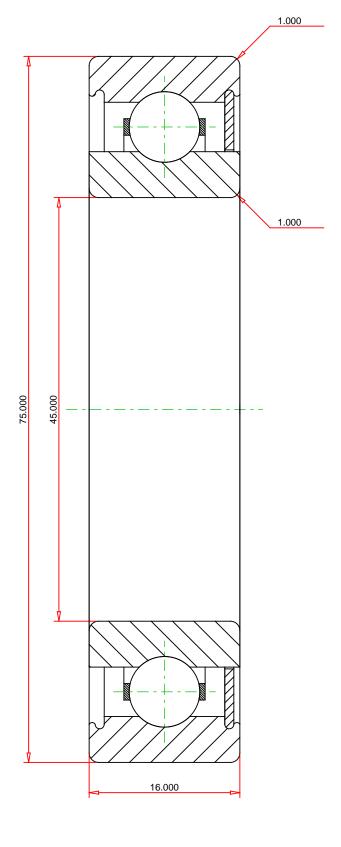

## <u>Specifications</u> | <u>Dimensions</u> | <u>Basic Load Ratings</u> | <u>Factors</u>

| Specifications – |                                   |                                    |  |  |
|------------------|-----------------------------------|------------------------------------|--|--|
| CI               | learance                          | C0 (Normal)                        |  |  |
| В                | ore Size d                        | 45.000 mm                          |  |  |
| Fe               | eatures                           | One Shield                         |  |  |
| В                | earing Type                       | Standard DGBB                      |  |  |
| W                | Veight                            | 0.230 Kg                           |  |  |
| M                | Nanufacturing Part Number         | 6009Z                              |  |  |
| Fe Be            | eatures<br>Tearing Type<br>Veight | One Shield Standard DGBB  0.230 Kg |  |  |

| Dimensions        |           | - |
|-------------------|-----------|---|
| utside Diameter D | 75.000 mm |   |

| Outside Ring Width B | 16.000 mm |
|----------------------|-----------|
| Radius Rs min        | 1.000 mm  |